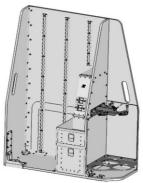

N°1 or N°2 Stretchers replaces the central seats rows.

|          | Rack                           | Stretcher              |
|----------|--------------------------------|------------------------|
| P/N      | TPS139-0300-0100-00-00         | TPS139-0300-3000-00-00 |
| Material | Composite Sandwich and AL 2024 |                        |
|          | 0.90x0.35x1.1m                 | 1.95x0.47x0.18m        |
| LxWxH    |                                |                        |
| Weight   | 28.6kg                         | 29.5kg                 |

|                           | COMPATIBLE DEVICES             | DIMENSION AND WEIGHT             |
|---------------------------|--------------------------------|----------------------------------|
| Monitor/defibrillator     | LIFEPAK 15<br>Physio-Control   | 40.1x31.7x23.1cm<br>8.6 kg       |
| N°2 Infusion Syringe pump | Perfusor Space<br>B. Braun     | 24.9 x 6.8 x 15.2cm<br>2 x 1.2kg |
| Ventilator                | Oxylog 3000 plus<br>Dräger     | 29.0x18.4x17.5cm<br>5.8kg        |
| Suction Unit              | LSU<br>Laerdal                 | 31.5x33.0x16.0cm<br>4.0kg        |
| N°3 Oxygen Cylinder       | L7X-AL<br>Luxfer gas cylinders | 47.3x(D)14.0cm<br>6.5ka          |

## **Key Features**

- > 3 Possible Configurations
- CE Medical Certification & Production
- Safe and Easy access to medical devices
- N°2 Drawers for medical accessories, max 3kg/each
- Quick and Easy Attach and Remove, compatible with standard attachment seat rails.