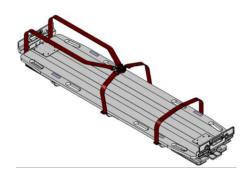

N°1 or N°2 Stretchers replaces the central seats rows.

|          | Rack                           | Stretcher              |
|----------|--------------------------------|------------------------|
| P/N      | TPS139-0300-0100-00-00         | TPS139-0300-3000-00-00 |
| Material | Composite Sandwich and AL 2024 |                        |
|          | 0.90x0.35x1.1m                 | 1.95x0.47x0.18m        |
| LxWxH    |                                |                        |
| Weight   | 28.6kg                         | 29.5kg                 |