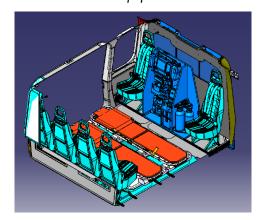

# **Medical Interior Kit AW189**

Includes a Rack with all the basic equipment for an aeromedical transportation and a custom stretcher.

# Cabin layout:

The whole installation is positioned transversally to the flight direction:

Rack replaces two front row seats, behind Pilots. It can be installed optionally on right,centre or left of the same row, in order to have configuration flexibility;

N°1 or N°2 Stretchers replaces the central seats rows.

|          | Rack                           | Stretcher              |
|----------|--------------------------------|------------------------|
| P/N      | TPS139-0300-0100-00-00         | TPS139-0300-3000-00-00 |
| Material | Composite Sandwich and AL 2024 |                        |
|          | 0.90x0.35x1.1m                 | 1.95x0.47x0.18m        |
| LxWxH    |                                |                        |
| Weight   | 28.6kg                         | 29.5kg                 |